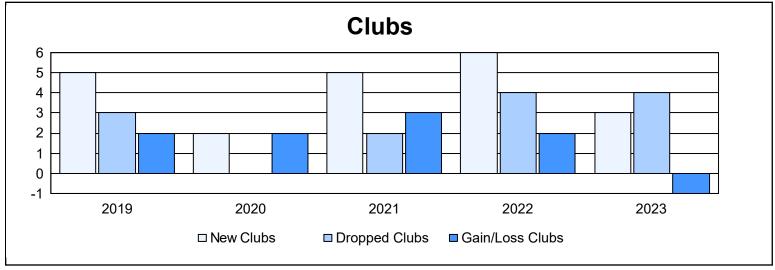

District 301 C

As of June 2023 Cumulative

| Year      | New<br>Clubs | Dropped<br>Clubs | Gain/<br>Loss<br>Clubs | New<br>Members | Charter<br>Members | Reinstate<br>Members | Transfer<br>Members | Total<br>Member<br>Added | Total<br>Members<br>Dropped | Gain/<br>Loss<br>Members |
|-----------|--------------|------------------|------------------------|----------------|--------------------|----------------------|---------------------|--------------------------|-----------------------------|--------------------------|
| 2018-2019 | 5            | 3                | 2                      | 125            | 134                | 10                   | 1                   | 270                      | 260                         | 10                       |
| 2019-2020 | 2            | 0                | 2                      | 172            | 68                 | 131                  | 3                   | 374                      | 337                         | 37                       |
| 2020-2021 | 5            | 2                | 3                      | 281            | 195                | 39                   | 0                   | 515                      | 393                         | 122                      |
| 2021-2022 | 6            | 4                | 2                      | 327            | 216                | 28                   | 0                   | 571                      | 373                         | 198                      |
| 2022-2023 | 3            | 4                | -1                     | 275            | 110                | 8                    | 2                   | 395                      | 390                         | 5                        |
| Average   | 4            | 3                | 2                      | 236            | 145                | 43                   | 1                   | 425                      | 351                         | 74                       |