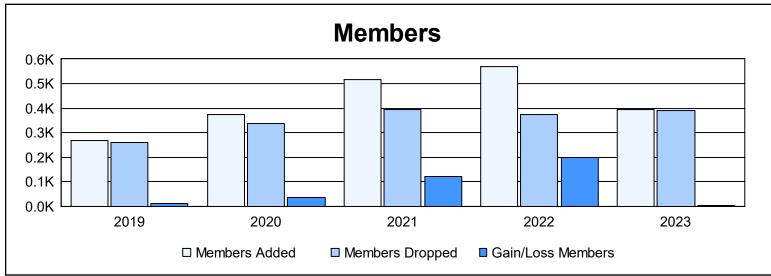

District 301 C

As of June 2023 Cumulative

| Year      | New<br>Clubs | Dropped<br>Clubs | Gain/<br>Loss<br>Clubs | New<br>Members | Charter<br>Members | Reinstate<br>Members | Transfer<br>Members | Total<br>Member<br>Added | Total<br>Members<br>Dropped | Gain/<br>Loss<br>Members |
|-----------|--------------|------------------|------------------------|----------------|--------------------|----------------------|---------------------|--------------------------|-----------------------------|--------------------------|
| 2018-2019 | 5            | 3                | 2                      | 125            | 134                | 10                   | 1                   | 270                      | 260                         | 10                       |
| 2019-2020 | 2            | 0                | 2                      | 172            | 68                 | 131                  | 3                   | 374                      | 337                         | 37                       |
| 2020-2021 | 5            | 2                | 3                      | 281            | 195                | 39                   | 0                   | 515                      | 393                         | 122                      |
| 2021-2022 | 6            | 4                | 2                      | 327            | 216                | 28                   | 0                   | 571                      | 373                         | 198                      |
| 2022-2023 | 3            | 4                | -1                     | 275            | 110                | 8                    | 2                   | 395                      | 390                         | 5                        |
| Average   | 4            | 3                | 2                      | 236            | 145                | 43                   | 1                   | 425                      | 351                         | 74                       |